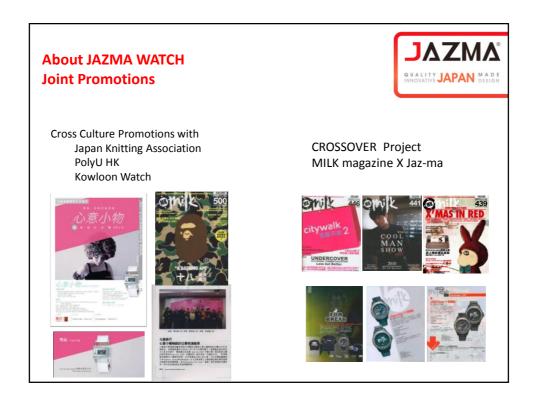

e Testing based on ISO 764
- Cyclic and Mechanical Testing
- Environmental Resistance Testing
- Mechanical watch movement tests: component & part precision measurement, etc.
- Finite Element Analysis on precision products and components
- Materials Tests: Metals, Plastics, Leather, Precious Metals tests











We can say the market of Japan watch brand is less competitive against other watches such as Swiss or China brand





Various lineups from Classic to Sports Main price range: \$ 20 - \$300

Main competitor of Jazma Main price range : \$ 20 - \$100 Concentrating into Alloy line



JAZMA flagship price meets the economic model of SEIKO/CITIZEN. But competitive in quality.

Price range of other Icoal brands is completely different from JAZMA.



Less Price Competition





















### Why JAZMA



### Advantage of JAZMA brand: Provide Total Market Solutions

- Japan's innovative designs (by famous Japan designer, Inaba Naomi)
- Japan Made watches (by Certified Japan Factories )
- Excellent quality of watches produced (Strict quality control by our QC team)
- Full Product ranges (from Chronograph to LCD watches)
- Full Marketing materials (including Packaging , Distribution Portable Stand & Market images)
- Global distribution network (more than 35 countries selling Jaz-ma now)
- · Quick & confident customer service.
- · Substantial profitability for Distributors



I believe you will find True Value here, in terms of QUALITY, DESIGN, COST, & SUBSTANTIAL PROFITABILITY at our Distributors.

Welcome to the JAZMA world!!