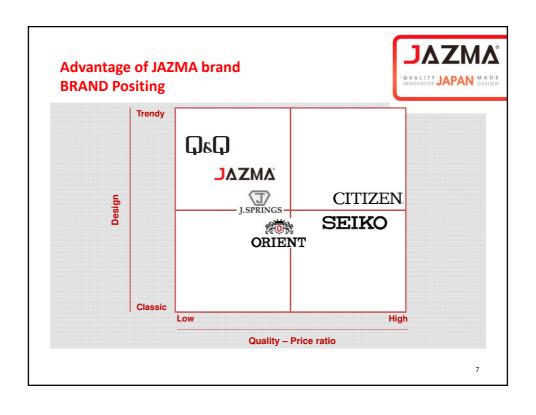

We can say the market of Japan watch brand is less competitive against other watches such as Swiss or China brand

Various lineups from Classic to Sports Main price range: \$ 20 - \$300

Main competitor of Jazma Main price range : \$ 20 - \$100 Concentrating into Alloy line

JAZMA flagship price meets the economic model of SEIKO/CITIZEN. But competitive in quality.

Price range of other Icoal brands is completely different from JAZMA.

Less Price Competition