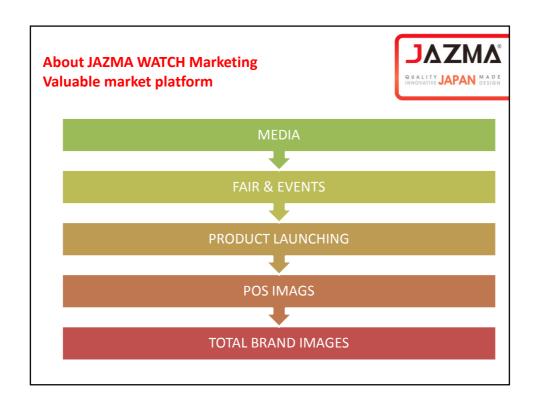

### Advantage of JAZMA brand: Provide Total Market Solutions

- Japan's innovative designs (by famous Japan designer, Inaba Naomi)
- Japan Made watches (by Certified Japan Factories )
- Excellent quality of watches produced (Strict quality control by our QC team)
- Full Product ranges (from Chronograph to LCD watches)
- Full Marketing materials (including Packaging , Distribution Portable Stand & Market images)
- Global distribution network (more than 35 countries selling Jaz-ma now)
- · Quick & confident customer service.
- · Substantial profitability for Distributors