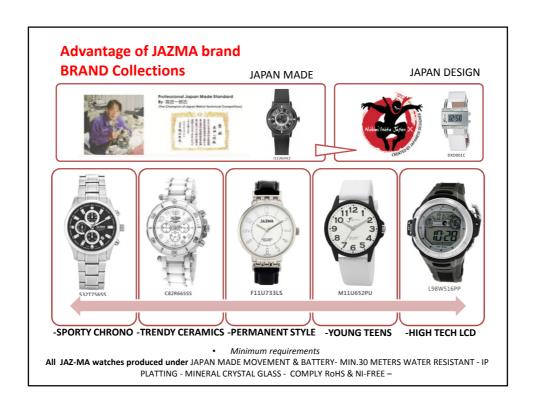

## Advantage of JAZMA brand Originality & High Quality

 Most of the Jazma watches are using ISO9000 certified laboratory to test their watches. The laboratory had over 50 different independent testing equiements for quality assurance and analysis as according to international & Swiss standards.

### Advantage of JAZMA brand: Provide Total Market Solutions

- Japan's innovative designs (by famous Japan designer, Inaba Naomi)
- Japan Made watches (by Certified Japan Factories )
- Excellent quality of watches produced (Strict quality control by our QC team)
- Full Product ranges (from Chronograph to LCD watches)
- Full Marketing materials (including Packaging , Distribution Portable Stand & Market images)
- Global distribution network (more than 35 countries selling Jaz-ma now)
- · Quick & confident customer service.
- · Substantial profitability for Distributors